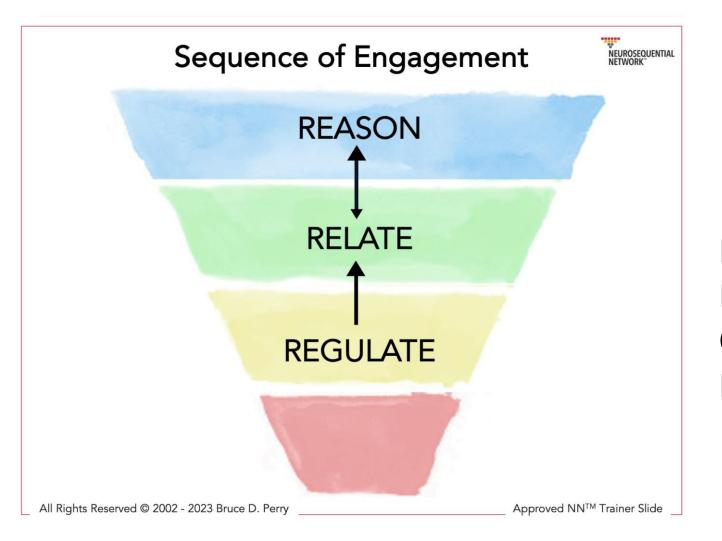

#### SAFETY AND SECURITY

Language – Be Curious

**Empathy and Kindness** 

Take a Step Back & Take a Breath

Being Predictable

Successful Learning + Pleasure + Kind Teacher = Motivation to Learn

**Communication & Teams** 